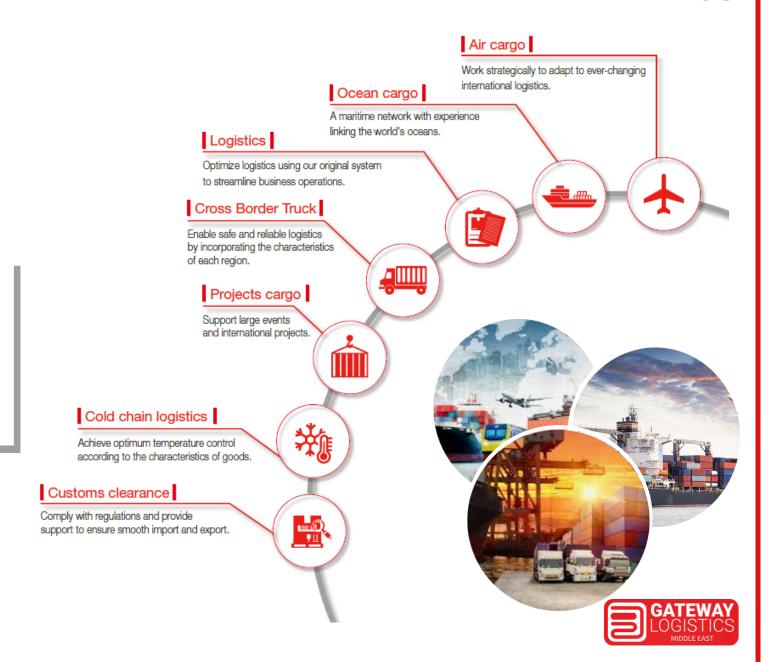

### **Transportation Solutions:**

- International Freight Forwarding: Gateway Logistics Middle East offers seamless transportation of goods worldwide, managing the entire process from origin to destination with utmost efficiency and reliability.
- Air Freight Services: Leveraging strategic partnerships with leading airlines, Gateway Logistics Middle East ensures fast and secure air transportation of cargo, meeting time-critical deadlines.
- Ocean Freight Services: Through established relationships with major shipping lines, Gateway Logistics Middle East provides cost-effective and efficient sea freight solutions for both Full Container Load (FCL) and Less than Container Load (LCL) shipments.
- Land Transportation: Gateway Logistics Middle East organizes comprehensive road transportation services, including trucking, rail, and intermodal solutions, ensuring timely delivery across the Middle East region and beyond.
- Customs Clearance: The company's experienced customs brokerage team ensures smooth customs clearance processes, minimizing delays and ensuring compliance with local regulations.

## Warehousing and Distribution:

- State-of-the-Art Warehousing Facilities: Gateway Logistics Middle East offers secure and strategically located warehousing facilities equipped with advanced inventory management systems to optimize storage, order fulfillment, and distribution.
- Inventory Management: The company provides efficient inventory control, real-time stock visibility, and value-added services such as pick and pack, labeling, and kitting to meet diverse customer requirements.
- Cross-Docking and Transloading: Gateway Logistics Middle East facilitates seamless transfer of goods from one mode of transportation to another, reducing handling costs and improving supply chain efficiency.
- Last-Mile Delivery: With a robust network of delivery partners, Gateway Logistics Middle East ensures prompt and reliable last-mile delivery, optimizing customer satisfaction and minimizing lead times

## **Supply Chain Management:**

- End-to-End Supply Chain Solutions: Gateway Logistics Middle East designs and manages integrated supply chain solutions tailored to clients' specific needs, optimizing inventory, reducing costs, and enhancing overall operational efficiency.
- Demand Planning and Forecasting: The company leverages advanced forecasting tools and data analytics to help clients accurately predict demand patterns, enabling efficient inventory management and minimizing stock-outs.
- **Vendor Management:** Gateway Logistics Middle East collaborates with vendors and suppliers, implementing effective communication channels and performance measurement systems to ensure a seamless flow of goods and timely replenishment.
- Reverse Logistics: The company offers comprehensive reverse logistics solutions, managing product returns, repairs, and recycling processes in an environmentally responsible manner.

#### **Customized Solutions:**

- **Project Cargo Management:** Gateway Logistics Middle East specializes in handling complex and oversized cargo for large-scale projects, providing tailored solutions and meticulous planning to ensure safe and timely delivery.
- Trade Show and Event Logistics: The company offers endto-end logistics solutions for trade shows, exhibitions, and events, including transportation, customs clearance, onsite handling, and return shipments.
- **E-commerce Logistics:** Gateway Logistics Middle East supports e-commerce businesses with efficient order fulfillment, inventory management, returns processing, and last-mile delivery, catering to the growing online retail sector.