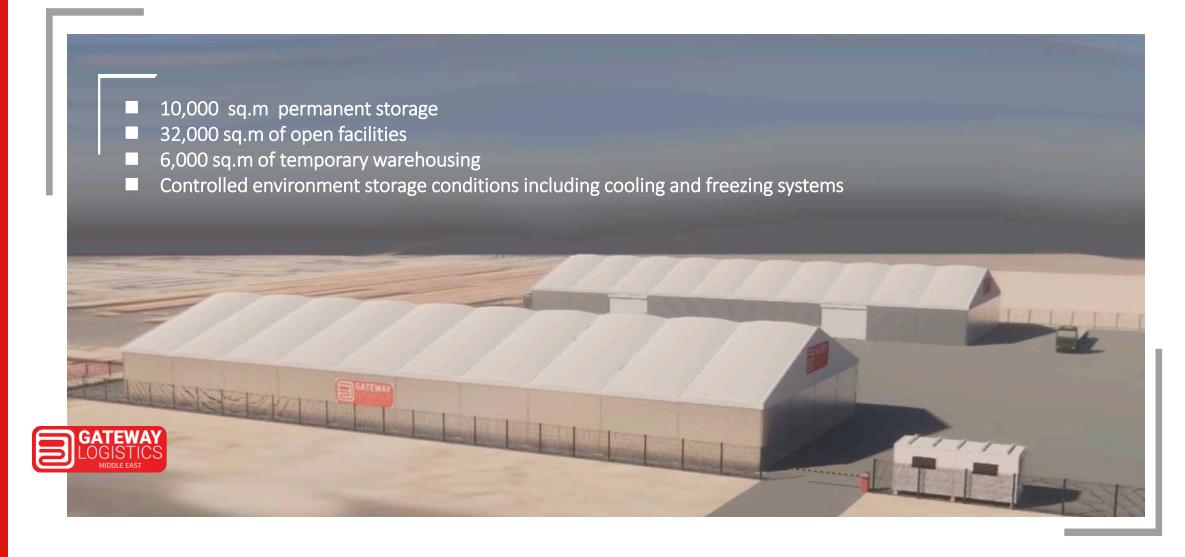

GWI's facilities bring in a complete range of fully equipped warehouses, including cooling and freezing storage backed by a customized plan. Our consolidated and integrated FM services are designed and implemented in such a way as to offer cost-effective solutions for customers with energy-efficient technologies. Our team is devoted reliable professionals that will assure the optimal handling of your goods